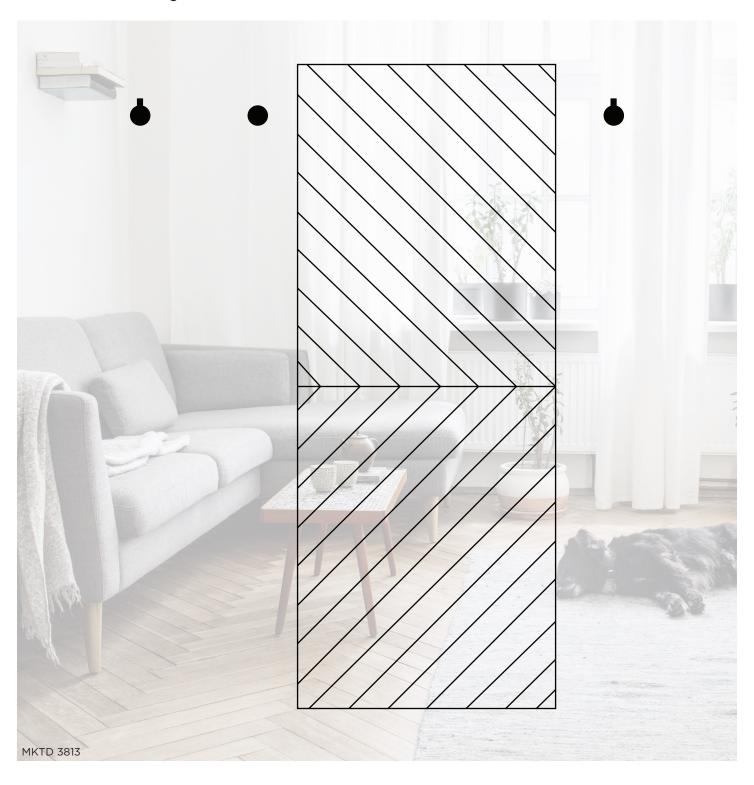

## **InvisiGlide**

Hardware System

The Invisiglide Across the Wall Hardware conceals the track, creating a modern statement.

| Material | Color        |
|----------|--------------|
| Steel    | Matte Black  |
|          | Satin Nickel |
|          | Paintable    |

## **FEATURES & BENEFITS**

- Concealed track, allows door to float across discs
- Trackless door design keeps floor opening clear and hazard free
- Easy glide soft close ensures a soft, gentle open and close and is nicely concealed not impacting the look of your door
- Supports doors weighing up to 250lbs
- Kit includes: 5 discs and door track. Door slab sold separately.