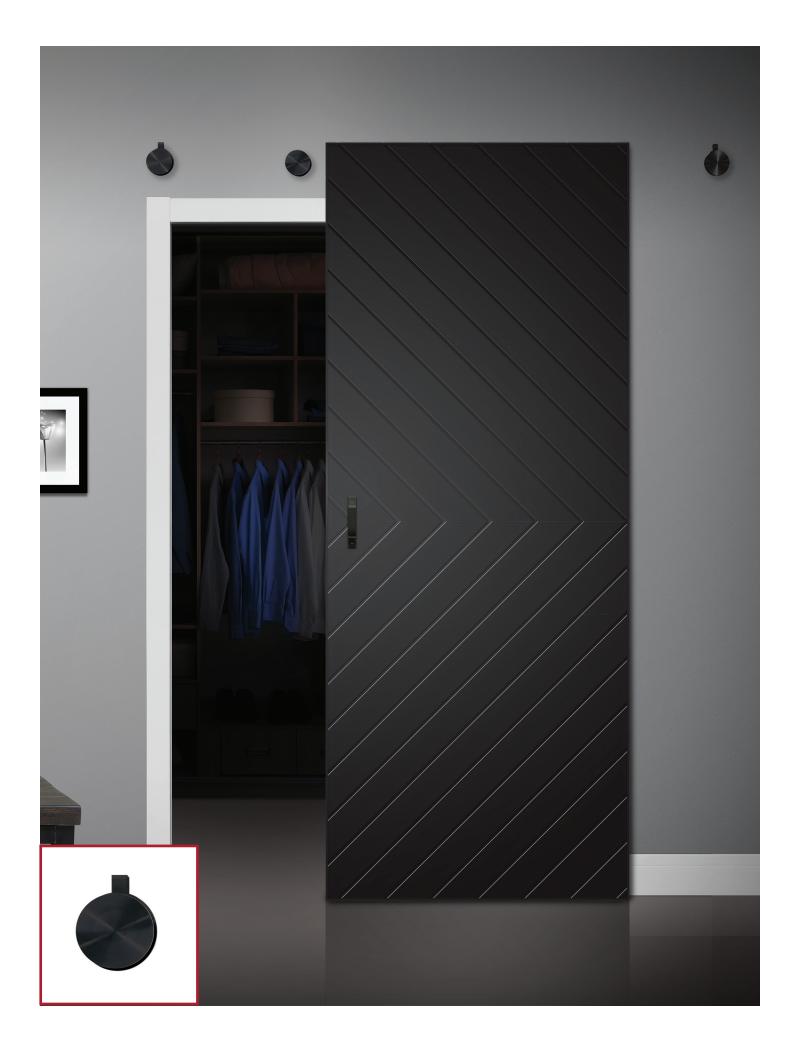

## **InvisiGlide**

Hardware System

The Invisiglide Across the Wall Hardware conceals the track, creating a modern statement.

| Material | Color        |
|----------|--------------|
| Steel    | Matte Black  |
|          | Satin Nickel |
|          | Paintable    |

## **FEATURES & BENEFITS**

- Concealed track, allows door to float across discs
- Trackless door design keeps floor opening clear and hazard free
- Easy glide soft close ensures a soft, gentle open and close and is nicely concealed not impacting the look of your door
- Supports doors weighing up to 250lbs
- Kit includes: 5 discs and door track. Door slab sold separately.