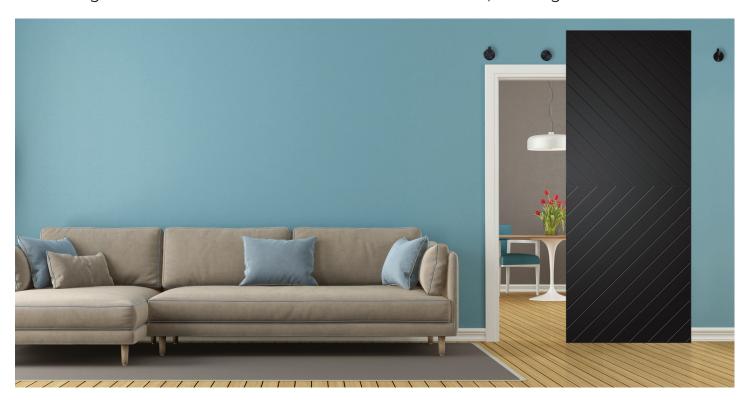

## **InvisiGlide**

Hardware System

The Invisiglide Across the Wall Hardware conceals the track, creating a modern statement.

| Material | Color        |
|----------|--------------|
| Steel    | Matte Black  |
|          | Satin Nickel |
|          | Paintable    |

## **FEATURES & BENEFITS**

- Concealed track, allows door to float across discs
- Trackless door design keeps floor opening clear and hazard free
- Easy glide soft close ensures a soft, gentle open and close and is nicely concealed not impacting the look of your door
- Supports doors weighing up to 250lbs
- Kit includes: 5 discs and door track. Door slab sold separately.