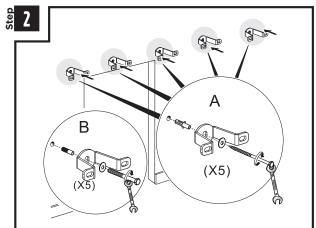

## RENIN



INSTALLATION INSTRUCTIONS





























## #inspiredbyrenin

## Enjoy your new Renin product.

## **5 YEAR LIMITED WARRANTY**

Renin warranties their products against manufacturing defects for up to five years from the purchase date. The warranty applies only to the original purchaser of the product from Renin.

If a product is determined to be defective due to a manufacturing defect, Renin will supply a replacement product. The scope of the warranty is limited to replacing the product and does not include labor required to install, repair or deliver, or any costs related to removing the existing product.

This warranty is void in the event that the product is damaged in transit, or if damage or failure is caused by abuse, misuse, storage of products in an improper environment, abnormal usage, faulty installation