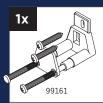

**4**x

Insert

BD126

Barn Door Track Joiner Plugs

Carriage Anchor 1  $\frac{1}{4}$  inch (Option)