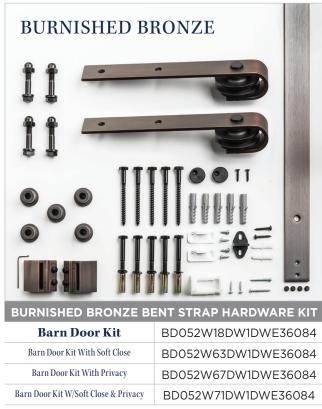

## **CHOOSE YOUR KIT & COLOR**

3

#### HARDWARE KIT CONTENTS

1x

BD180-L

Left End Stop

Bent Strap (with Bolt, Washer and Acorn Nut)

5x

BD674

Spacer

Long Track

5x

Track Mount Lag Screws (Direct to Stud)

**4**x

5x

Bolts

Track Mount Lag

Track Mount Washer

Flat Track

Handle

Allen Key

Anti-Jump Block

Right End Stop

Floor Door Guide

Anchor **4**x

5x

OPTION

Wall Door Guide

Floor Door Guide

**4**x

Insert

BD126

Barn Door Track Joiner Plugs

Carriage Anchor 1  $\frac{1}{4}$  inch (Option)