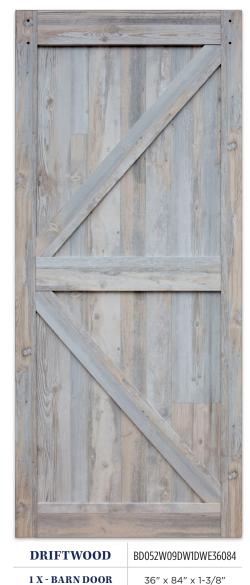

### DRIFTWOOD

Barn Door

## NEW Driftwood Barn Door Kit BD052

- Complete kit to create and hang a barn door includes Bent Strap, 78 <sup>3</sup>/<sub>4</sub>" track and a handle
- Ready to install with pre-drilled mounting holes and bottom dado groove guide
- Trackless door design keeps floor opening clear and hazard-free
- Durable and scratch resistant finish
- No priming, painting or staining required
- Ideal for openings 28" 34" wide
- Cannot be cut, painted or stained