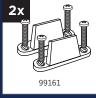

**4**x

Insert

BD126

Barn Door Track Joiner Plugs

Carriage Anchor 1  $\frac{1}{4}$  inch (Option)