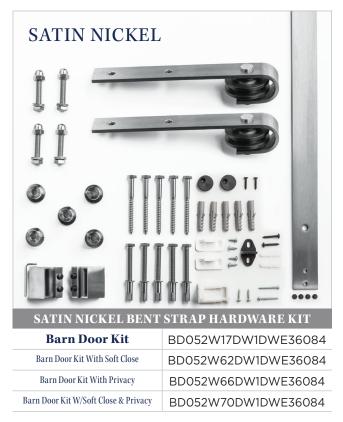

## **CHOOSE YOUR KIT & COLOR**

3

#### HARDWARE KIT CONTENTS

1x

BD180-L

Left End Stop

Bent Strap (with Bolt, Washer and Acorn Nut)

5x

BD674

Spacer

Long Track

5x

Track Mount Lag Screws (Direct to Stud)

**4**x

5x

Bolts

Track Mount Lag

Track Mount Washer

Flat Track

Handle

Allen Key

Anti-Jump Block

Right End Stop

Floor Door Guide

Anchor **4**x

5x

OPTION

Wall Door Guide

Floor Door Guide

**4**x

Insert

BD126

Barn Door Track Joiner Plugs

Carriage Anchor 1  $\frac{1}{4}$  inch (Option)