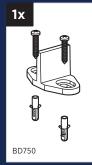

#### HARDWARE KIT CONTENTS

1x

BD180-L

Left End Stop

Bent Strap (with Bolt, Washer and Acorn Nut)

5x

BD674

Spacer