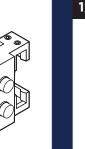

#### HARDWARE KIT CONTENTS

1x

BD180-L

Left End Stop

Bent Strap (with Bolt, Washer and Acorn Nut)

5x

BD674

Spacer