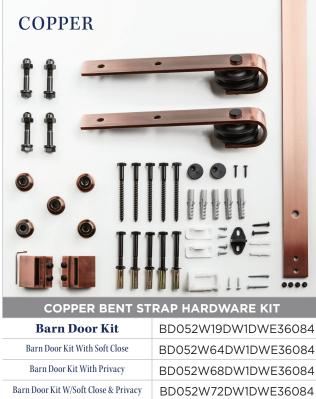

## **CHOOSE YOUR KIT & COLOR**

3

#### HARDWARE KIT CONTENTS

1x

BD180-L

Left End Stop

Bent Strap (with Bolt, Washer and Acorn Nut)

5x

BD674

Spacer

Long Track

5x

Track Mount Lag Screws (Direct to Stud)

**4**x

5x

Bolts

Track Mount Lag

Track Mount Washer

Flat Track

Handle

Allen Key

Anti-Jump Block

Right End Stop

Floor Door Guide

Anchor **4**x

5x

OPTION

Wall Door Guide

Floor Door Guide

**4**x

Insert

BD126

Barn Door Track Joiner Plugs

Carriage Anchor 1  $\frac{1}{4}$  inch (Option)