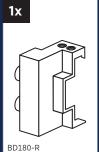

#### HARDWARE KIT CONTENTS

1x

BD180-L

Left End Stop

Bent Strap (with Bolt, Washer and Acorn Nut)

5x

BD674

Spacer