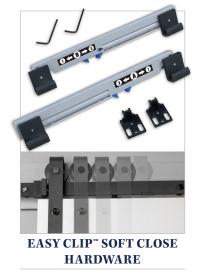

### CHOOSE AN ACCESSORY

BDR960-2040-MB

Provides Soft-Close and soft-open operation of the door.

Give you the privacy you need in your home without compromising style or function.

**EASY LATCH HARDWARE** 

(Barn Door privacy locking mechanism) BDF8000-MB