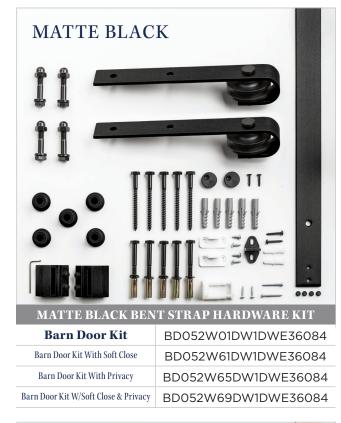

## **CHOOSE YOUR KIT & COLOR**

3

#### HARDWARE KIT CONTENTS

1x

BD180-L

Left End Stop

Bent Strap (with Bolt, Washer and Acorn Nut)

5x

BD674

Spacer

Long Track

5x

Track Mount Lag Screws (Direct to Stud)

**4**x

5x

Bolts

Track Mount Lag

Track Mount Washer

Flat Track

Handle

Allen Key

Anti-Jump Block

Right End Stop

Floor Door Guide

Anchor **4**x

5x

OPTION

Wall Door Guide

Floor Door Guide

**4**x

Insert

BD126

Barn Door Track Joiner Plugs

Carriage Anchor 1  $\frac{1}{4}$  inch (Option)