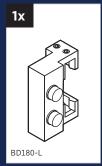

#### **HARDWARE KIT CONTENTS**

Barn Door

Bent Strap (with Bolt, Washer and Acorn Nut)

Long Track Spacer

Track Mount Lag Screws (Direct to Stud)

Track Mount Lag Bolts

Track Mount Washer

Left End Stop