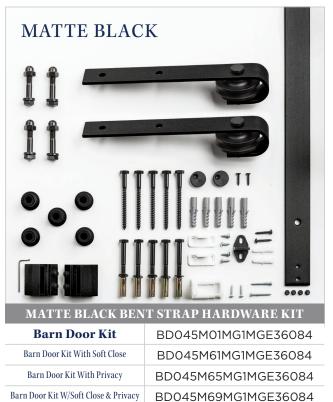

### **CHOOSE YOUR KIT & COLOR**

Barn Door Kit W/Soft Close & Privacy

BD045M72MG1MGE36084

#### **HARDWARE KIT CONTENTS**

Barn Door

Bent Strap (with Bolt, Washer and Acorn Nut)

Long Track Spacer

Track Mount Lag Screws (Direct to Stud)

Track Mount Lag Bolts

Track Mount Washer

Left End Stop

Allen Key

Right End Stop

Flip Toggle Anchor

**Bolt Support** Insert

Flat Track

Handle

Anti-Jump Block

Floor Door Guide

Barn Door Track Joiner Plugs

Carriage Anchor 1  $\frac{1}{4}$  inch (Option)