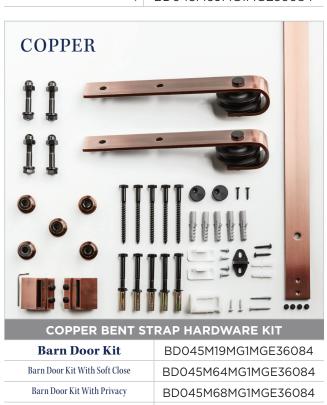

#### **HARDWARE KIT CONTENTS**

Barn Door

Bent Strap (with Bolt, Washer and Acorn Nut)

Long Track Spacer

Track Mount Lag Screws (Direct to Stud)

Track Mount Lag Bolts

Track Mount Washer

Left End Stop

Allen Key

Right End Stop

Flip Toggle Anchor

**Bolt Support** Insert

Flat Track

Handle

Anti-Jump Block

Floor Door Guide

Barn Door Track Joiner Plugs

Carriage Anchor 1  $\frac{1}{4}$  inch (Option)