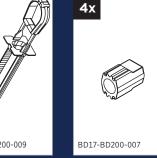

#### **HARDWARE KIT CONTENTS**

Barn Door

Bent Strap (with Bolt, Washer and Acorn Nut)

Long Track Spacer

Track Mount Lag Screws (Direct to Stud)

Track Mount Lag Bolts

Track Mount Washer

Left End Stop

Allen Key

Right End Stop

Flip Toggle Anchor

**Bolt Support** Insert

Flat Track

Handle

Anti-Jump Block

Floor Door Guide