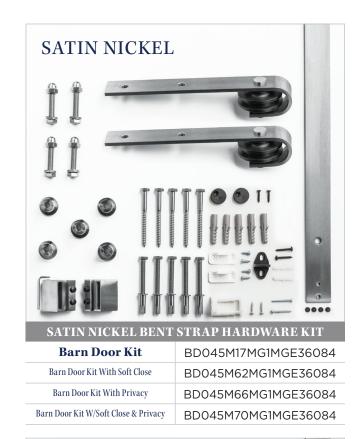

#### **HARDWARE KIT CONTENTS**

Barn Door

Bent Strap (with Bolt, Washer and Acorn Nut)

Long Track Spacer

Track Mount Lag Screws (Direct to Stud)

Track Mount Lag Bolts

Track Mount Washer

Left End Stop

Allen Key

Right End Stop

Flip Toggle Anchor

**Bolt Support** Insert

Flat Track

Handle

Anti-Jump Block

Floor Door Guide

Barn Door Track Joiner Plugs

Carriage Anchor 1  $\frac{1}{4}$  inch (Option)