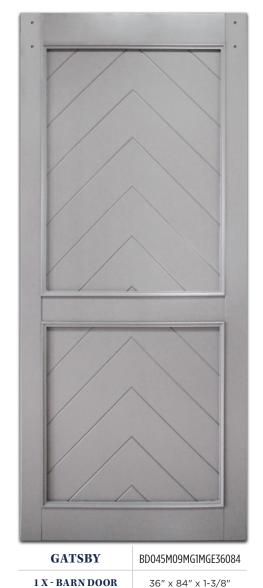

## **GATSBY**

Barn Door

# NEW Gatsby Barn Door Kit | BD045

- Complete kit to create and hang a barn door includes Bent Strap, 78 3/4" track and a handle
- · Ready to install with pre-drilled mounting holes and bottom dado groove guide
- Trackless door design keeps floor opening clear and hazard-free
- Durable and scratch resistant finish
- · No priming, painting or staining required
- Ideal for openings 28" 34" wide
- · Cannot be cut, painted or stained

### **CHOOSE YOUR KIT & COLOR**

Barn Door Kit W/Soft Close & Privacy

BD045M72MG1MGE36084