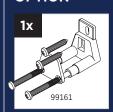

Barn Door Track Joiner Plugs

Carriage Anchor 1  $\frac{1}{4}$  inch (Option)

#### **OPTION**

Wall Door Guide

Floor Door Guide