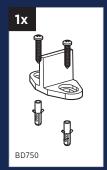

#### **HARDWARE KIT CONTENTS**

Barn Door

Bent Strap (with Bolt, Washer and Acorn Nut)

Long Track Spacer

Track Mount Lag Screws (Direct to Stud)

Track Mount Lag Bolts

Track Mount Washer

Left End Stop

Allen Key

Right End Stop

Flip Toggle Anchor

**Bolt Support** Insert

Flat Track

Handle

Anti-Jump Block

Floor Door Guide