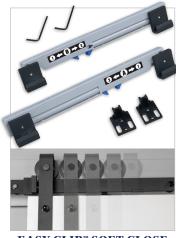

### **CHOOSE AN ACCESSORY**

EASY CLIP™ SOFT CLOSE HARDWARE

BDR960-2040-MB

Provides Soft-Close and soft-open operation of the door.

EASY LATCH HARDWARE (Barn Door privacy locking mechanism)

BDF8000-MB

Give you the privacy you need in your home without compromising style or function.

#### **HARDWARE KIT CONTENTS**

Barn Door

Bent Strap (with Bolt, Washer and Acorn Nut)

Long Track Spacer

Track Mount Lag Screws (Direct to Stud)

Track Mount Lag Bolts

Track Mount Washer

Left End Stop

Allen Key

Right End Stop

Flip Toggle Anchor

**Bolt Support** Insert

Flat Track

Handle

Anti-Jump Block

Floor Door Guide