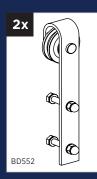

#### **HARDWARE KIT CONTENTS**

Barn Door

Bent Strap (with Bolt, Washer and Acorn Nut)

Long Track Spacer

Track Mount Lag Screws (Direct to Stud)

Track Mount Lag Bolts

Track Mount Washer

Left End Stop