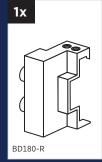

#### **HARDWARE KIT CONTENTS**

Barn Door

Bent Strap (with Bolt, Washer and Acorn Nut)

Long Track Spacer

Track Mount Lag Screws (Direct to Stud)

Track Mount Lag Bolts

Track Mount Washer

Left End Stop