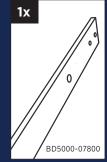

#### **HARDWARE KIT CONTENTS**

Barn Door

Bent Strap (with Bolt, Washer and Acorn Nut)

Long Track Spacer

Track Mount Lag Screws (Direct to Stud)

Track Mount Lag Bolts

Track Mount Washer

Left End Stop

Allen Key

Right End Stop

Flip Toggle Anchor

**Bolt Support** Insert

Flat Track

Handle

Anti-Jump Block

Floor Door Guide