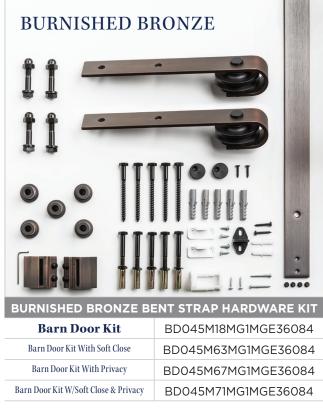

#### **HARDWARE KIT CONTENTS**

Barn Door

Bent Strap (with Bolt, Washer and Acorn Nut)

Long Track Spacer

Track Mount Lag Screws (Direct to Stud)

Track Mount Lag Bolts

Track Mount Washer

Left End Stop

Allen Key

Right End Stop

Flip Toggle Anchor

**Bolt Support** Insert

Flat Track

Handle

Anti-Jump Block

Floor Door Guide

Barn Door Track Joiner Plugs

Carriage Anchor 1  $\frac{1}{4}$  inch (Option)