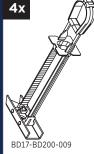

#### **HARDWARE KIT CONTENTS**

Barn Door

Bent Strap (with Bolt, Washer and Acorn Nut)

Long Track Spacer

Track Mount Lag Screws (Direct to Stud)

Track Mount Lag Bolts

Track Mount Washer

Left End Stop