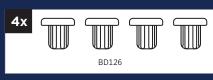

#### **HARDWARE KIT CONTENTS**

Barn Door

Bent Strap (with Bolt, Washer and Acorn Nut)

Long Track Spacer

Track Mount Lag Screws (Direct to Stud)

Track Mount Lag Bolts

Track Mount Washer

Left End Stop

Allen Key

Right End Stop

Flip Toggle Anchor

**Bolt Support** Insert

Flat Track

Handle

Anti-Jump Block

Floor Door Guide