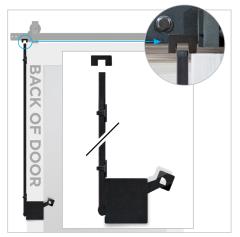

#### **HARDWARE KIT CONTENTS**

Barn Door

Bent Strap (with Bolt, Washer and Acorn Nut)

Long Track Spacer

Track Mount Lag Screws (Direct to Stud)

Track Mount Lag Bolts

Track Mount Washer

Left End Stop

Allen Key

Right End Stop

Flip Toggle Anchor

**Bolt Support** Insert

Flat Track

Handle

Anti-Jump Block

Floor Door Guide

Barn Door Track Joiner Plugs

Carriage Anchor 1  $\frac{1}{4}$  inch (Option)

#### **OPTION**

Wall Door Guide

Floor Door Guide