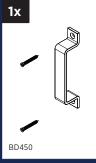

## **INCLUDES HANDLE**

BD450-MB

BD450-SN

BD450-BB

BD450-CP

Allen Key

Right End Stop

Flip Toggle Anchor

**Bolt Support** Insert

Flat Track

Handle

Anti-Jump Block

Floor Door Guide