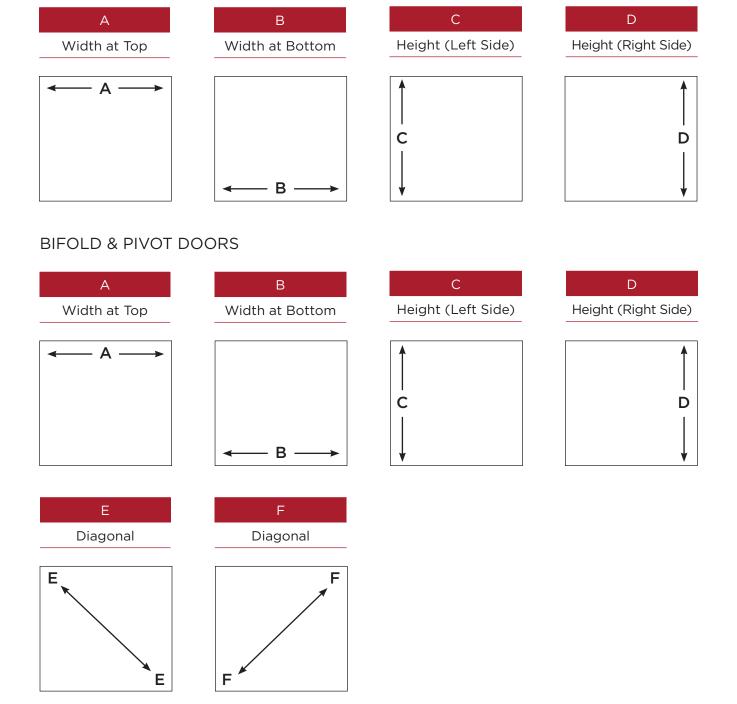

### MEASURING THE OPENING

### MEASURE THE FINISHED OPENING

It is important that the customer measures their finished opening in the following places to the nearest 1/8"

#### **BYPASS DOORS**