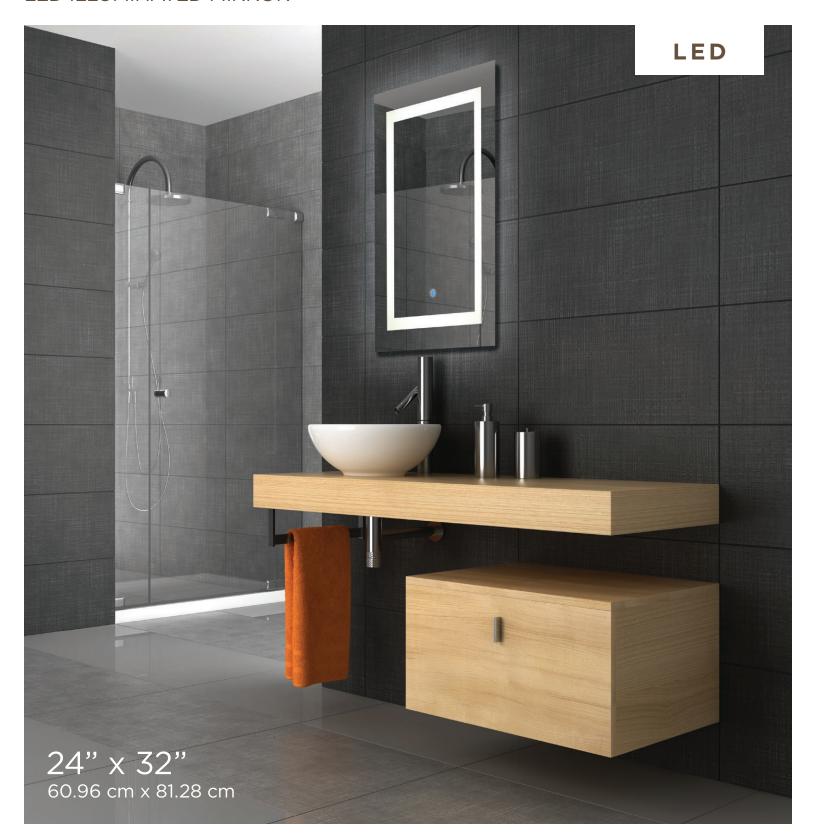

## Modena 200097

LED illuminated frameless mirrors make any space feel modern, light and bright. A well-placed mirror makes the most of a room's natural light, enhances views and can visually open up spaces to create new height and depth.

# Modena 200097

24" x 32" 60.96 cm x 81.28 cm

**5 YEAR WARRANTY** 

- \* Hardwired
- \* Professional installation recommended

**T.** 800-493-5363 1 **F.** 905-791-7930 7

**RENIN TUPELO** 1141 Ryder street **T.** 800-493-5363 Tupelo, MS 38804 **F.** 905-791-7930