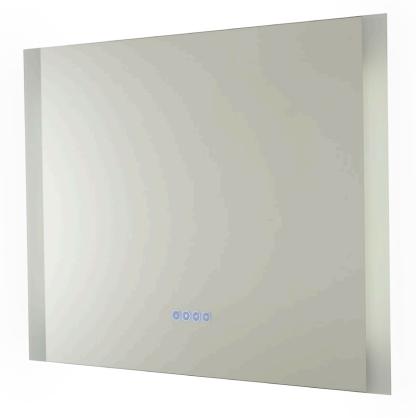

# Symphony 200157

LED illuminated frameless mirrors make any space feel modern, light and bright. A well-placed mirror makes the most of a room's natural light, enhances views and can visually open up spaces to create new height and depth. With Bluetooth technology your mirrors evolve to create a new immersive experience.

## **FEATURES:**

- Integrated Bluetooth® enabled wireless speaker to connect your media devices
- On/off sensor touch light with dimmer control
- Great for use in bathrooms, bedrooms and common areas
- Illuminated mirror provides balanced lighting
- Mounting hardware included
- 5 year warranty