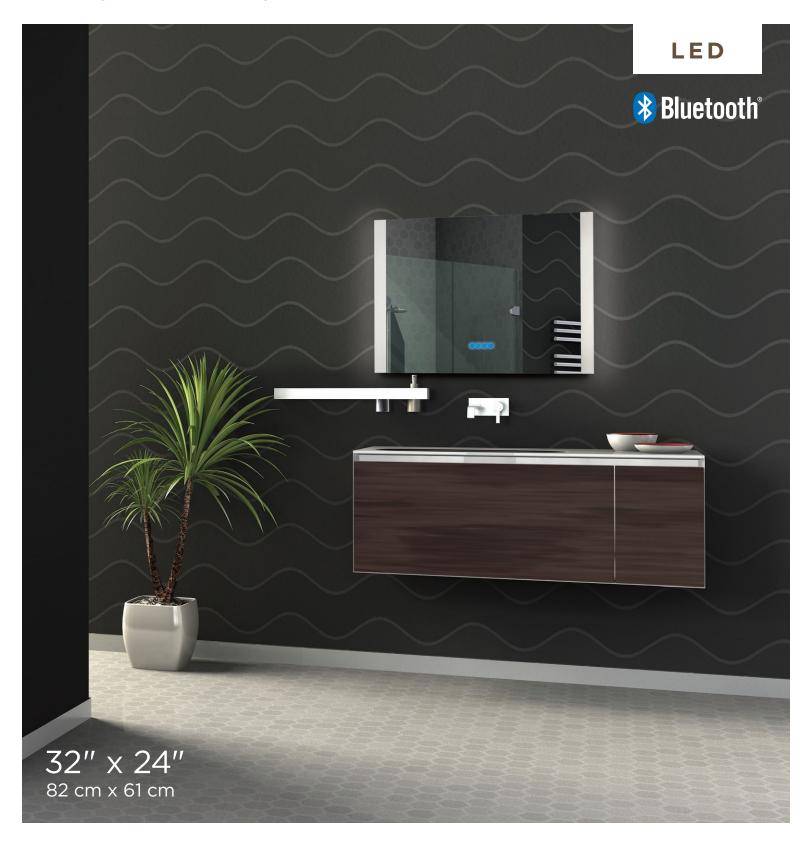

# Symphony 200157

LED illuminated frameless mirrors make any space feel modern, light and bright. A well-placed mirror makes the most of a room's natural light, enhances views and can visually open up spaces to create new height and depth. With Bluetooth technology your mirrors evolve to create a new immersive experience.

32" x 24"

**5 YEAR WARRANTY** 

- \* Hardwired
- \* Professional installation recommended