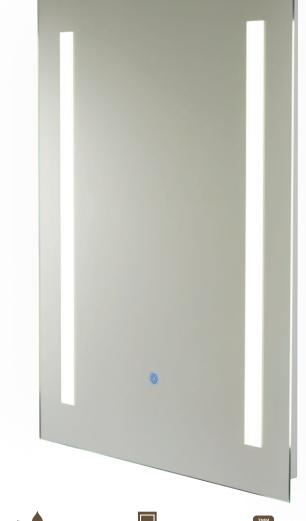

#### **QUALITY OF LIGHT**

Overhead lighting casts deep shadows making it ineffective for shaving or applying makeup. Illuminated mirror emits light at eye level. It is an even amount of light which highlights all areas of your face and it also provides great task lighting.

#### **FEATURES:**

- On/off sensor touch light with dimmer control
- Great for use in bathrooms. bedrooms and common areas
- Illuminated mirror provides balanced lighting
- Mounting hardware included
- 5 year warranty