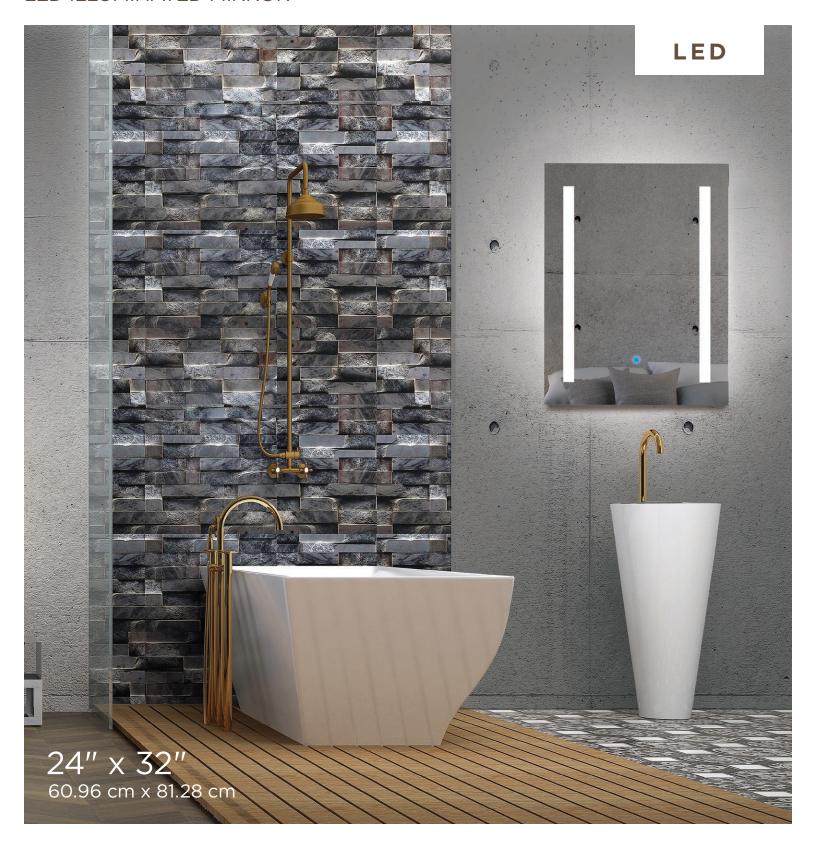

# Capri 200169

LED illuminated frameless mirrors make any space feel modern, light and bright. A well-placed mirror makes the most of a room's natural light, enhances views and can visually open up spaces to create new height and depth.

24" x 32" 60.96 cm x 81.28 cm

**5 YEAR WARRANTY** 

- \* Hardwired
- \* Professional installation recommended