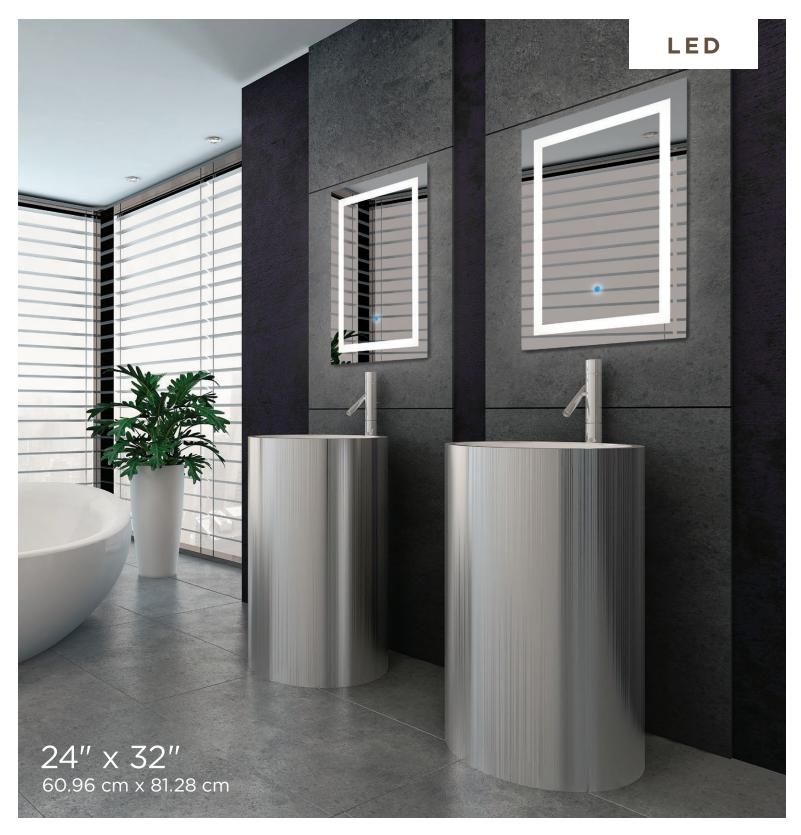

# Portofino 200170

LED illuminated frameless mirrors make any space feel modern, light and bright. A well-placed mirror makes the most of a room's natural light, enhances views and can visually open up spaces to create new height and depth.

### 24" x 32" 60.96 cm x 81.28 cm

**5 YEAR WARRANTY** 