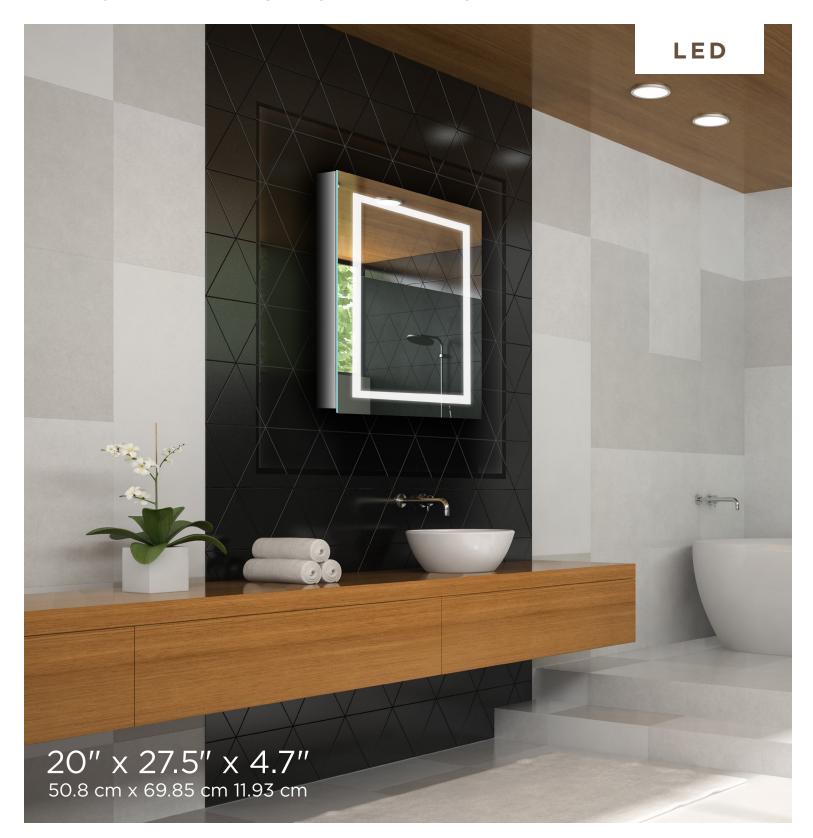

### LED ILLUMINATED MEDICINE CABINET MIRROR

## Antica 200171

LED illuminated frameless mirror cabinets make any space feel modern, light and bright. A well-placed mirror makes the most of a room's natural light, enhances views and can visually open up spaces to create new height and depth.

20" x 27.5" x 4.7" 50.8 cm x 69.85 cm 11.93 cm

**5 YEAR WARRANTY** 

- \* Hardwired
- \* Professional installation recommended