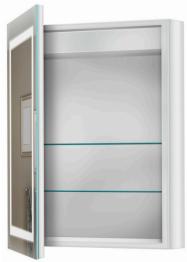

#### **FEATURES:**

- Ajustable glass shelves
- On/off switch
- Illuminated mirror provides balanced lighting
- Mounting hardware included
- 5 year warranty

| HOURS USAGE | LUMENS | DAYLIGHT COLOR<br>TEMPERATURE | USES LESS ENERGY |
|-------------|--------|-------------------------------|------------------|
| 50,000      | 2,112  | 6,000 Kelvin                  | 75%              |