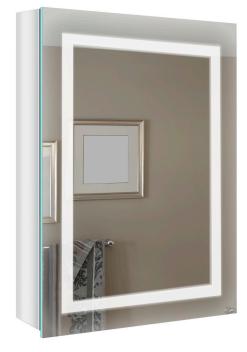

## Antica 200171

LED illuminated frameless mirror cabinets make any space feel modern, light and bright. A well-placed mirror makes the most of a room's natural light, enhances views and can visually open up spaces to create new height and depth.

#### **QUALITY OF LIGHT**

Overhead lighting casts deep shadows making it ineffective for shaving or applying makeup. Illuminated mirror emits light at eye level. It is an even amount of light which highlights all areas of your face and it also provides great task lighting.