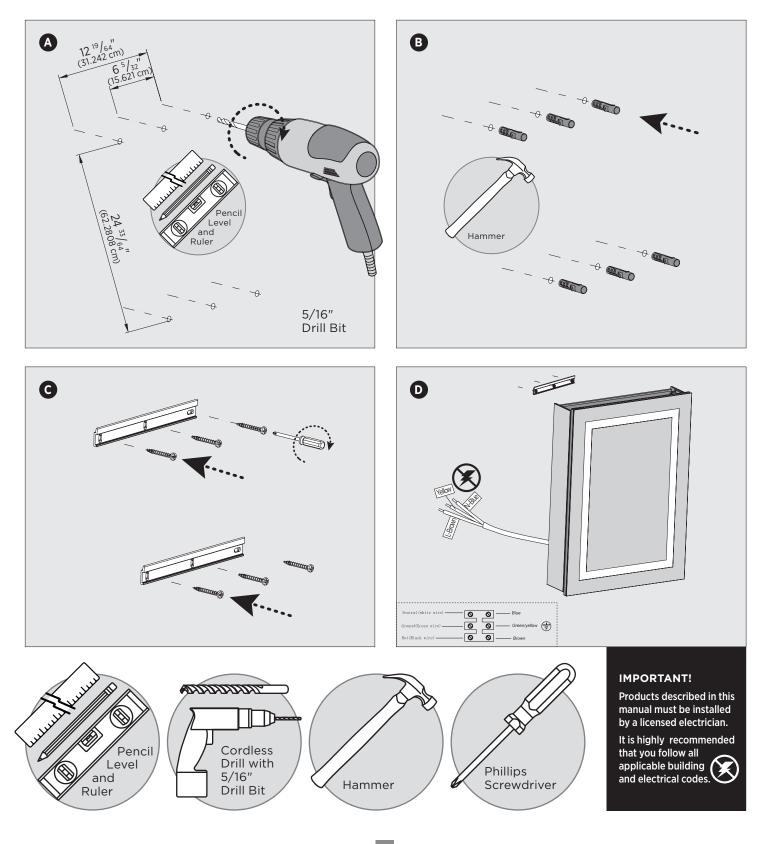

Pencil

Hammer

Phillips & Flat Head Screwdriver

Cordless Drill

2

5/16" Drill Bit

### MORE TOOLS REQUIRED (NOT PROVIDED)

3

Antica LED Medicine Cabinet | 200171NL