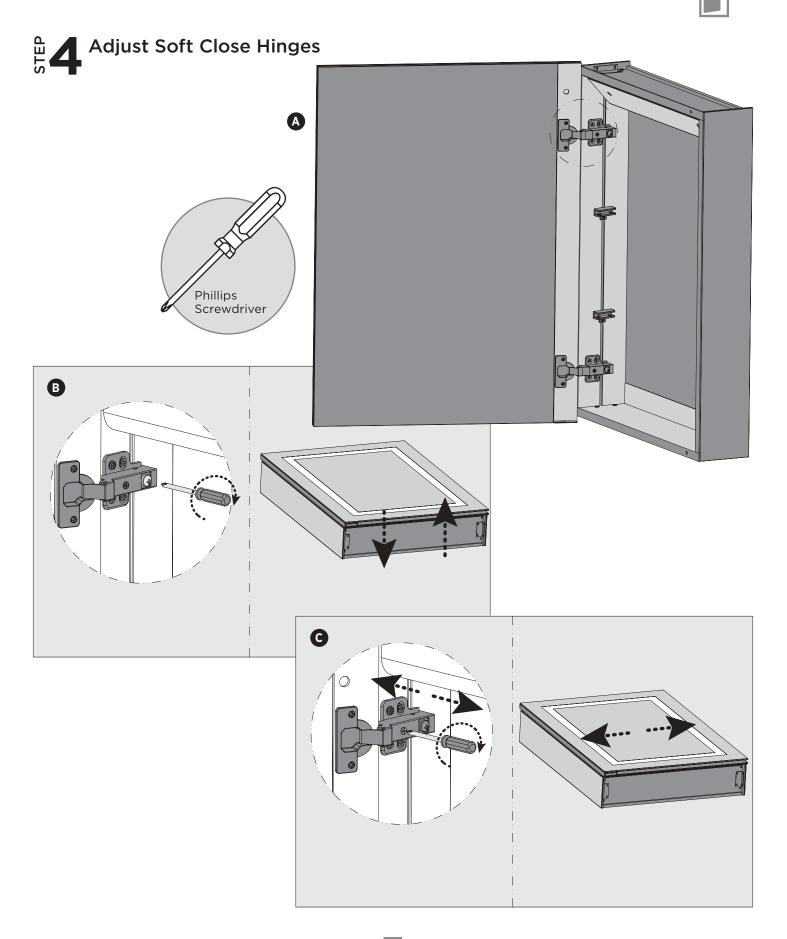

Pencil

Hammer

Phillips & Flat Head Screwdriver

Cordless Drill

2

5/16" Drill Bit

### MORE TOOLS REQUIRED (NOT PROVIDED)

3

Antica LED Medicine Cabinet | 200171NL