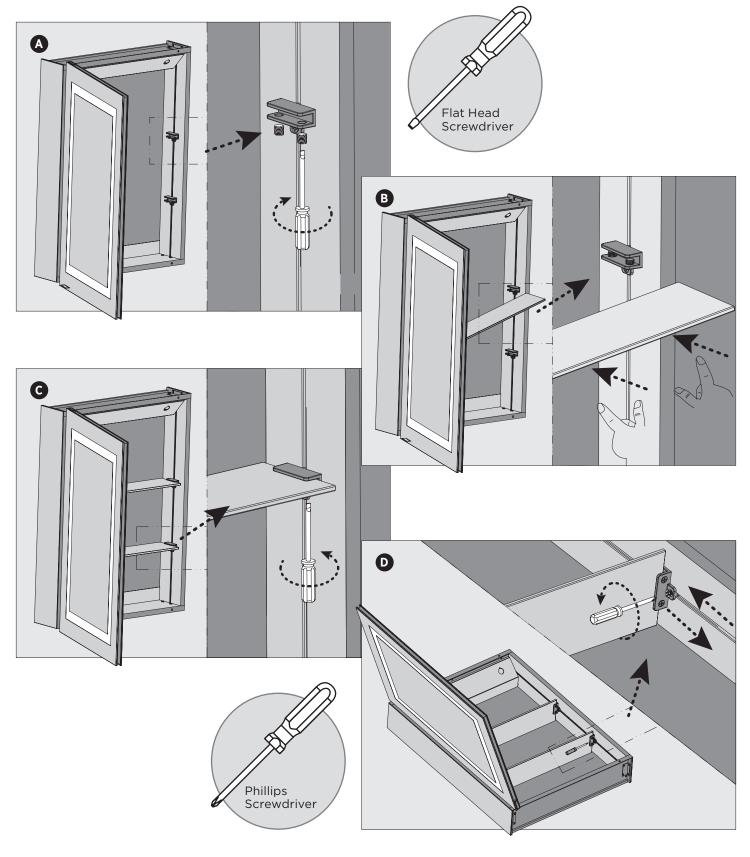

Pencil

Hammer

Phillips & Flat Head Screwdriver

Cordless Drill

2

5/16" Drill Bit

### MORE TOOLS REQUIRED (NOT PROVIDED)

3

Antica LED Medicine Cabinet | 200171NL