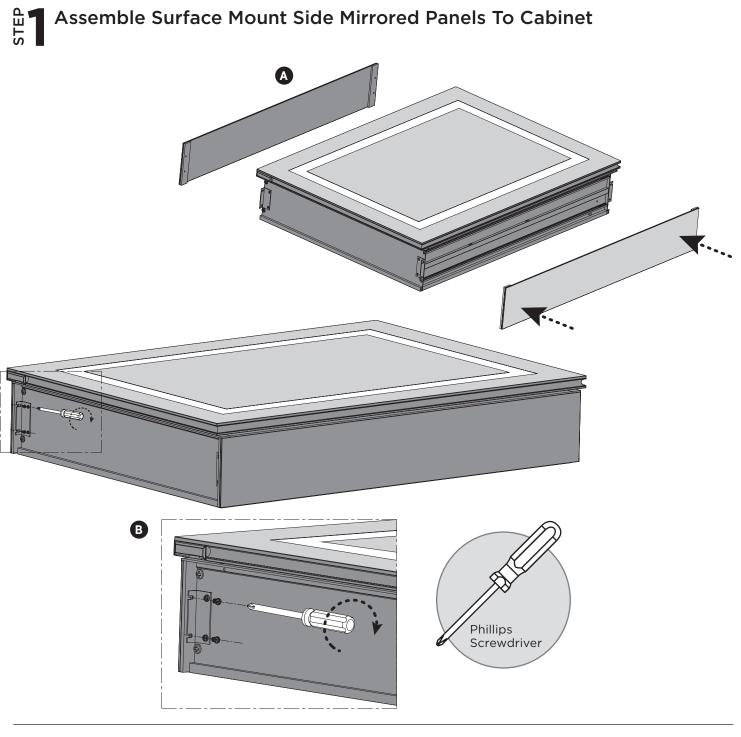

## PLEASE READ CAREFULLY

- Read all instructions carefully
- Protect your eyes by wearing safety goggles
- Keep the installation area free of clutter
- Follow each step completely before starting the next step