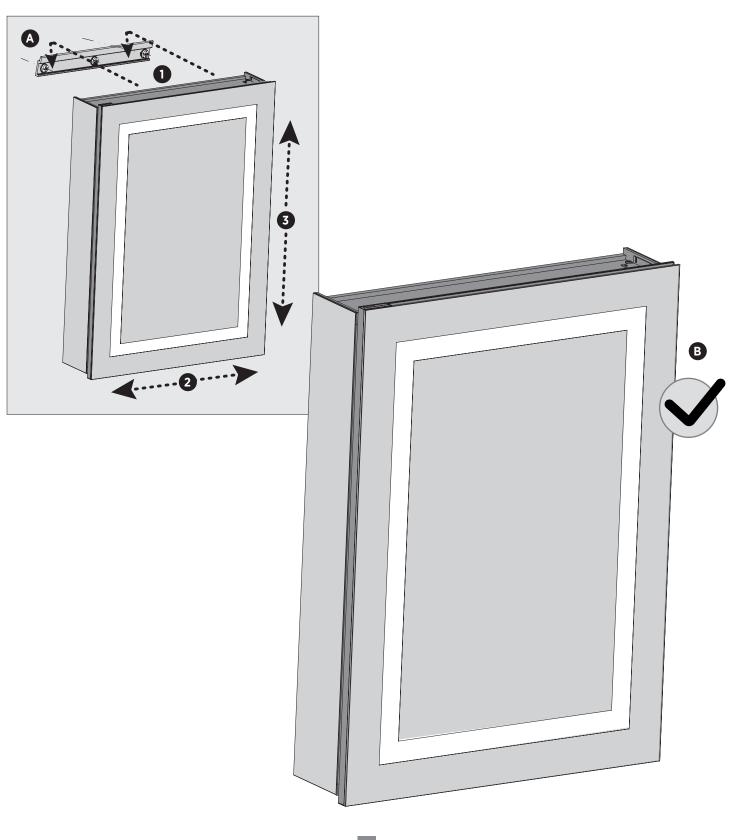

Pencil

Hammer

Phillips & Flat Head Screwdriver

Cordless Drill

2

5/16" Drill Bit

### MORE TOOLS REQUIRED (NOT PROVIDED)

3

Antica LED Medicine Cabinet | 200171NL