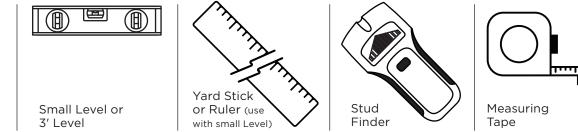

Pencil

Hammer

Phillips & Flat Head Screwdriver

Cordless Drill

2

5/16" Drill Bit

### MORE TOOLS REQUIRED (NOT PROVIDED)

3

Antica LED Medicine Cabinet | 200171NL