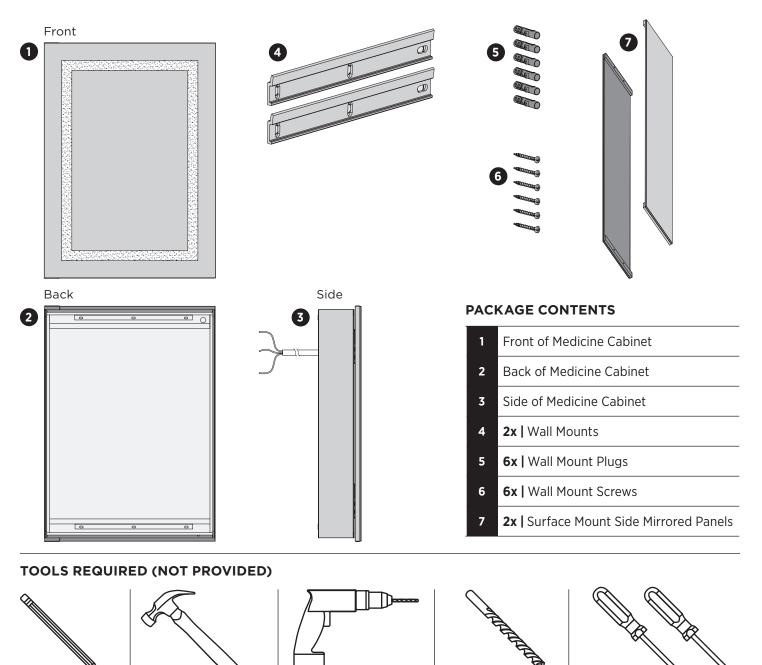

## **IMPORTANT!**

VERIFY THAT ALL PARTS ARE INCLUDED IN THE PACKAGING. IF ANY PARTS ARE MISSING, DO NOT RETURN THIS PRODUCT TO THE STORE.

FOR ANY PARTS ASSISTANCE, PLEASE CALL **1-800-493-5263** BETWEEN **8:30 AM - 4:30 PM EST, MONDAY TO FRIDAY** LANGUAGE: ENGLISH, FRENCH AND SPANISH