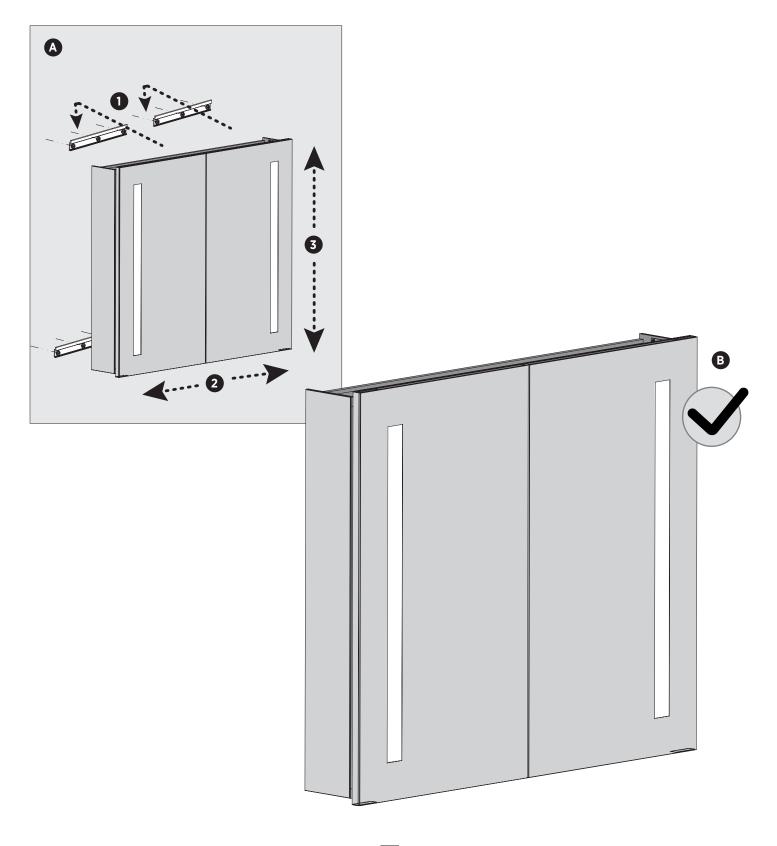

TO FRIDAY LANGUAGE: ENGLISH, FRENCH AND SPANISH

#### **PACKAGE CONTENTS**





#### **PACKAGE CONTENTS**

Front of Medicine Cabinet 2 **Back of Medicine Cabinet** Side of Medicine Cabinet 3 4x | Wall Mounts 5 12x | Wall Mount Plugs 12x | Wall Mount Screws

**2x** | Surface Mount Side Mirrored Panels

**TOOLS REQUIRED (NOT PROVIDED)** 









5/16" Drill Bit





## Set Up Surface Mount Side Mirrored Panels To Cabinet



### MORE TOOLS REQUIRED (NOT PROVIDED)





Small Level or 3' Level







Measuring Tape

Phillips Screwdriver



### Prepare Wall For Cabinet

















### IMPORTANT!

Products described in this manual must be installed by a licensed electrician.

It is highly recommended that you follow all applicable building and electrical codes.



## Place Cabinet On Wall









### Adjust Glass Shelves





### #inspiredbyrenin

### Enjoy your new Renin product.

#### **5 YEAR LIMITED WARRANTY**

Renin warranties their products against manufacturing defects for up to five years from the purchase date. The warranty applies only to the original purchaser of the product from Renin.

If a product is determined to be defective due to a manufacturing defect, Renin will supply a replacement product. The scope of the warranty is limited to replacing the product and does not include labor required to install, repair or deliver, or any costs related to removing the existing product.

This warranty is void in the event that the product is damaged in transit, or if damage or failure is caused by abuse, misuse, storage of products in an improper environment, abnormal