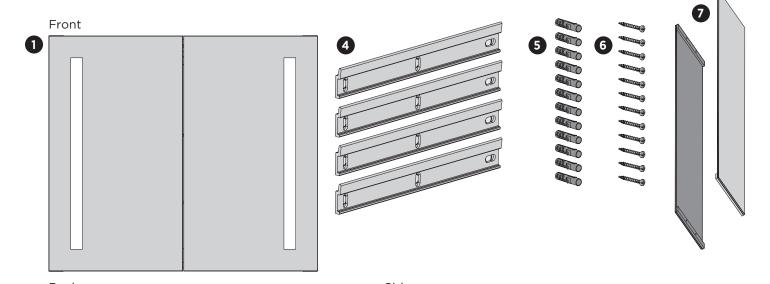

#### **PACKAGE CONTENTS**

#### **PACKAGE CONTENTS**

Front of Medicine Cabinet 2 **Back of Medicine Cabinet** Side of Medicine Cabinet 3 4x | Wall Mounts 5 12x | Wall Mount Plugs 12x | Wall Mount Screws

**2x** | Surface Mount Side Mirrored Panels