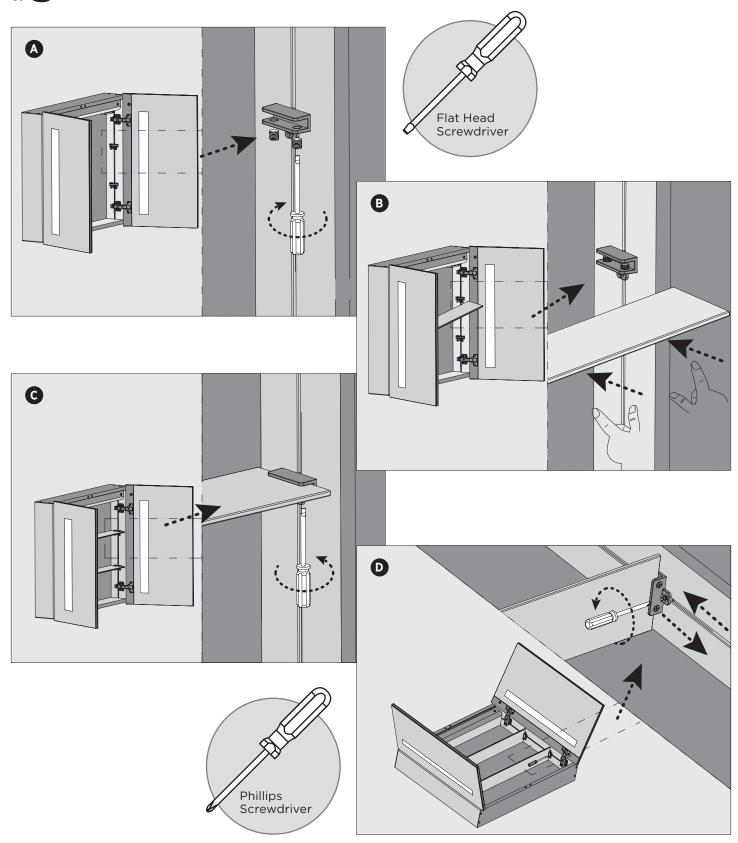

H AND SPANISH

#### **PACKAGE CONTENTS**





#### **PACKAGE CONTENTS**

Front of Medicine Cabinet 2 **Back of Medicine Cabinet** Side of Medicine Cabinet 3 4x | Wall Mounts 5 12x | Wall Mount Plugs 12x | Wall Mount Screws

**2x** | Surface Mount Side Mirrored Panels

**TOOLS REQUIRED (NOT PROVIDED)** 









5/16" Drill Bit





## Set Up Surface Mount Side Mirrored Panels To Cabinet



### MORE TOOLS REQUIRED (NOT PROVIDED)





Small Level or 3' Level







Measuring Tape

Phillips Screwdriver



### Prepare Wall For Cabinet

















### IMPORTANT!

Products described in this manual must be installed by a licensed electrician.

It is highly recommended that you follow all applicable building and electrical codes.



## Place Cabinet On Wall









### Adjust Glass Shelves





### #inspiredbyrenin

### Enjoy your new Renin product.

#### **5 YEAR LIMITED WARRANTY**

Renin warranties their products against manufacturing defects for up to five years from the purchase date. The warranty applies only to the original purchaser of the product from Renin.

If a product is determined to be defective due to a manufacturing defect, Renin will supply a replacement product. The scope of the warranty is limited to replacing the product and does not include labor required to install, repair or deliver, or any costs related to removing the existing product.

This warranty is void in the event that the product is damaged in transit, or if damage or failure is caused by abuse, misuse, storage of products in an improper environment, abnormal usage, faulty installation, failur