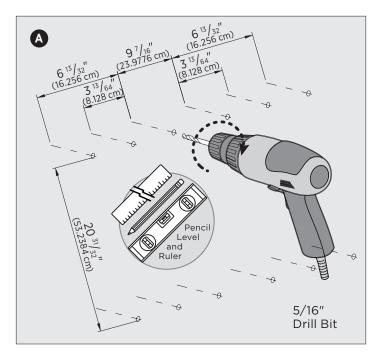

### Prepare Wall For Cabinet

**TOOLS REQUIRED (NOT PROVIDED)** 

5/16" Drill Bit