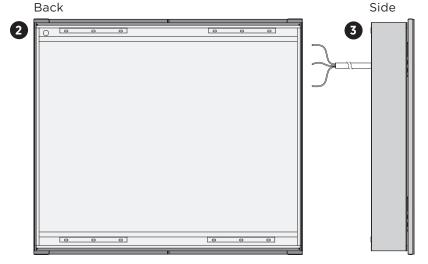

#### **PACKAGE CONTENTS**

Front of Medicine Cabinet 2 **Back of Medicine Cabinet** Side of Medicine Cabinet 3 4x | Wall Mounts 5 12x | Wall Mount Plugs 12x | Wall Mount Screws

**2x** | Surface Mount Side Mirrored Panels