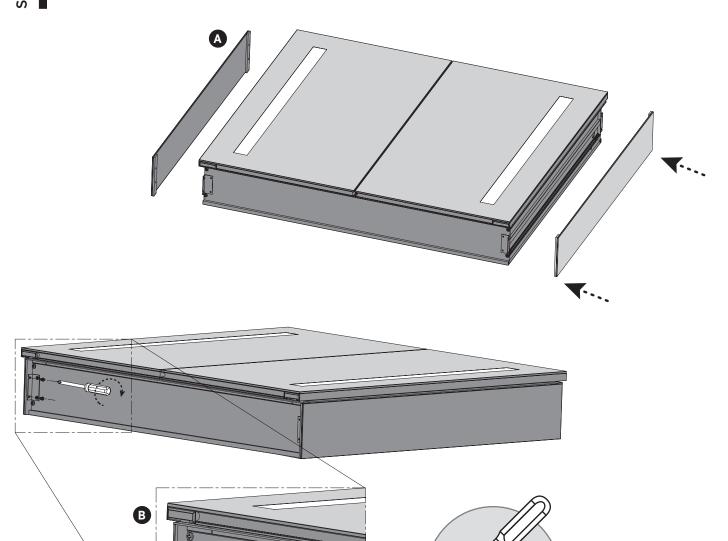

your eyes by wearing safety goggles
- Keep the installation area free of clutter
- Follow each step completely before starting the next step

### **IMPORTANT!**

VERIFY THAT ALL PARTS ARE INCLUDED IN THE PACKAGING. IF ANY PARTS ARE MISSING, DO NOT RETURN THIS PRODUCT TO THE STORE.

FOR ANY PARTS ASSISTANCE, PLEASE CALL 1-800-493-5263 BETWEEN 8:30 AM - 4:30 PM EST, MONDAY TO FRIDAY LANGUAGE: ENGLISH, FRENCH AND SPANISH

#### **PACKAGE CONTENTS**





#### **PACKAGE CONTENTS**

Front of Medicine Cabinet 2 **Back of Medicine Cabinet** Side of Medicine Cabinet 3 4x | Wall Mounts 5 12x | Wall Mount Plugs 12x | Wall Mount Screws

**2x** | Surface Mount Side Mirrored Panels

**TOOLS REQUIRED (NOT PROVIDED)** 









5/16" Drill Bit





## Set Up Surface Mount Side Mirrored Panels To Cabinet



### MORE TOOLS REQUIRED (NOT PROVIDED)





Small Level or 3' Level







Measuring Tape

Phillips Screwdriver



### Prepare Wall For Cabinet

















### IMPORTANT!

Products described in this manual must be installed by a licensed electrician.

It is highly recommended that you follow all applicable building and electrical codes.



## Place Cabinet On Wall









### Adjust Glass Shelves





### #inspiredbyrenin

### Enjoy your new Renin product.

#### **5 YEAR LIMITED WARRANTY**

Renin warranties their products against manufacturing defects for up to five years from the purchase date. The warranty applies only to the original purchaser of the product from Renin.

If a product is determined to be defective due to a manufacturing defect, Renin will supply a replacement pro