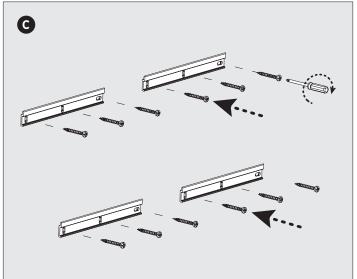

PORTANT!**

VERIFY THAT ALL PARTS ARE INCLUDED IN THE PACKAGING. IF ANY PARTS ARE MISSING, DO NOT RETURN THIS PRODUCT TO THE STORE.

FOR ANY PARTS ASSISTANCE, PLEASE CALL 1-800-493-5263 BETWEEN 8:30 AM - 4:30 PM EST, MONDAY TO FRIDAY LANGUAGE: ENGLISH, FRENCH AND SPANISH

#### **PACKAGE CONTENTS**





#### **PACKAGE CONTENTS**

Front of Medicine Cabinet 2 **Back of Medicine Cabinet** Side of Medicine Cabinet 3 4x | Wall Mounts 5 12x | Wall Mount Plugs 12x | Wall Mount Screws

**2x** | Surface Mount Side Mirrored Panels

**TOOLS REQUIRED (NOT PROVIDED)** 









5/16" Drill Bit





## Set Up Surface Mount Side Mirrored Panels To Cabinet



### MORE TOOLS REQUIRED (NOT PROVIDED)





Small Level or 3' Level







Measuring Tape

Phillips Screwdriver



### Prepare Wall For Cabinet

















### IMPORTANT!

Products described in this manual must be installed by a licensed electrician.

It is highly recommended that you follow all applicable building and electrical codes.



## Place Cabinet On Wall









### Adjust Glass Shelves





### #inspiredbyrenin

### Enjoy your new Renin product.

#### **5 YEAR LIMITED WARRANTY**

Renin warranties their products against manufacturing defects for up to five years from the purchase date. The warranty applies only to the original purchaser of the product from Renin.

If a product is determined to be defective due to a manufacturing defect, Renin will supply a replacement product. The scope of the warranty is limited to replacing the product and does not include labor required to install, repair or deliver, or any costs rel