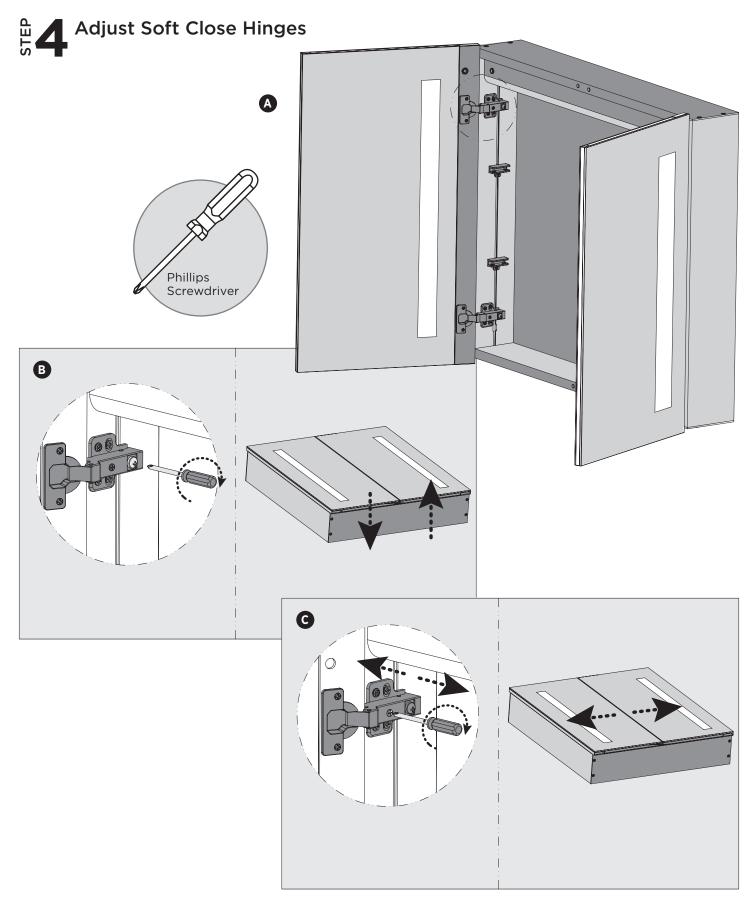

RIDAY LANGUAGE: ENGLISH, FRENCH AND SPANISH

#### **PACKAGE CONTENTS**





#### **PACKAGE CONTENTS**

Front of Medicine Cabinet 2 **Back of Medicine Cabinet** Side of Medicine Cabinet 3 4x | Wall Mounts 5 12x | Wall Mount Plugs 12x | Wall Mount Screws

**2x** | Surface Mount Side Mirrored Panels

**TOOLS REQUIRED (NOT PROVIDED)** 









5/16" Drill Bit





## Set Up Surface Mount Side Mirrored Panels To Cabinet



### MORE TOOLS REQUIRED (NOT PROVIDED)





Small Level or 3' Level







Measuring Tape

Phillips Screwdriver



### Prepare Wall For Cabinet

















### IMPORTANT!

Products described in this manual must be installed by a licensed electrician.

It is highly recommended that you follow all applicable building and electrical codes.



## Place Cabinet On Wall









### Adjust Glass Shelves





### #inspiredbyrenin

### Enjoy your new Renin product.

#### **5 YEAR LIMITED WARRANTY**

Renin warranties their products against manufacturing defects for up to five years from the purchase date. The warranty applies only to the original purchaser of the product from Renin.

If a product is determined to be defective due to a manufacturing defect, Renin will supply a replacement product. The scope of the warranty is limited to replacing the product and does not include labor required to install, repair or deliver, or any costs related to removing the existing product.

This warranty is void in the event that the product is damaged in transit, or if damage or failure is caused by abuse, misuse, storage of products in an improper environment, abnormal usag