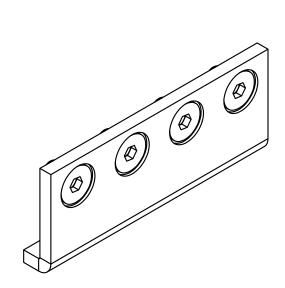

www.renin.com

PART NUMBER:

PRODUCT NAME: Spectrum Barn Door Biparting Track Joiner

DESCRIPTION

Bipart Flat Track Joiner

SCALE: 1:25 DATE: OCT. 30 2020

1 of 1

SHEET No: