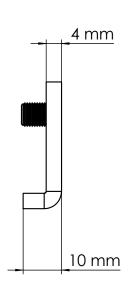

www.renin.com

PART NUMBER:

PRODUCT NAME: Spectrum Barn Door Biparting Track Joiner

DESCRIPTION

Bipart Flat Track Joiner

SCALE: 1:25 DATE: OCT. 30 2020

1 of 1

SHEET No: