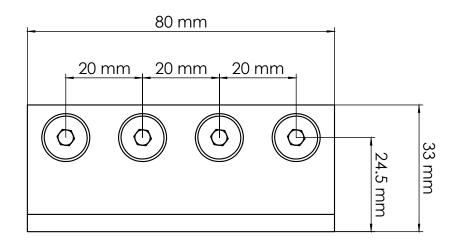

www.renin.com

PART NUMBER:

PRODUCT NAME: Spectrum Barn Door Biparting Track Joiner

DESCRIPTION

Bipart Flat Track Joiner

SCALE: 1:25 DATE: OCT. 30 2020

1 of 1

SHEET No: