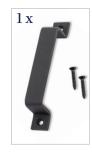

### **HARDWARE KIT CONTENTS**

Barn Door

Bent Strap (with Bolt, Washer and Acorn Nut)

Long Track Spacer

Track Mount Lag Screws (Direct to Stud)

Track Mount Lag Bolts

Track Mount Washer

Left End Stop

Allen Key

Right End Stop

Flip Toggle Anchor

**Bolt Support** Insert

Flat Track

Handle

Anti-Jump Block

Floor Door Guide