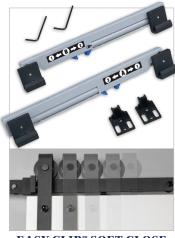

## CHOOSE AN ACCESSORY

EASY CLIP<sup>™</sup> SOFT CLOSE HARDWARE

BDR960-2040-MB

Provides Soft-Close and soft-open operation of the door.

EASY LATCH HARDWARE (Barn Door privacy locking mechanism)

BDF8000-MB

Give you the privacy you need in your home without compromising style or function.