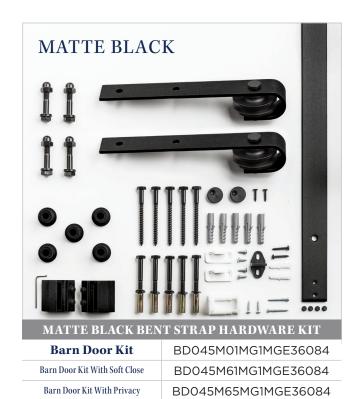

### **HARDWARE KIT CONTENTS**

Barn Door

Bent Strap (with Bolt, Washer and Acorn Nut)

Long Track Spacer

Track Mount Lag Screws (Direct to Stud)

Track Mount Lag Bolts

Track Mount Washer

Left End Stop

Allen Key

Right End Stop

Flip Toggle Anchor

**Bolt Support** Insert

Flat Track

Handle

Anti-Jump Block

Floor Door Guide

Barn Door Track Joiner Plugs

Carriage Anchor 1  $\frac{1}{4}$  inch (Option)