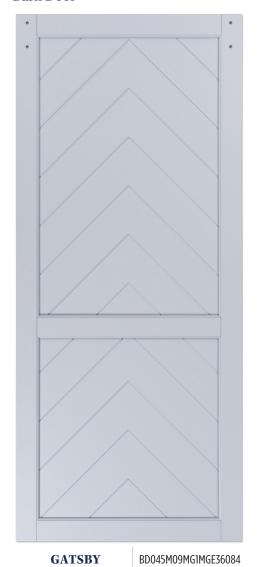

**GATSBY** 

in Gray - BD045

2021

Mix & Match

## **GATSBY**

#### Barn Door

### **CHOOSE YOUR KIT & COLOR**

Barn Door Kit W/Soft Close & Privacy

BD045M72MG1MGE36084