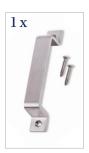

### **HARDWARE KIT CONTENTS**

Barn Door

Bent Strap (with Bolt, Washer and Acorn Nut)

Long Track Spacer

Track Mount Lag Screws (Direct to Stud)

Track Mount Lag Bolts

Track Mount Washer

Left End Stop

Allen Key

Right End Stop

Flip Toggle Anchor

**Bolt Support** Insert

Flat Track

Handle

Anti-Jump Block

Floor Door Guide