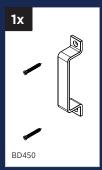

- Complete kit to create and hang a barn door includes Bent Strap, 78 3/4" track and a handle
- · Ready to install with pre-drilled mounting holes and bottom dado groove guide
- Trackless door design keeps floor opening clear and hazard-free
- Solid MDF Construction
- · Pre-finished in gray paint, can be painted
- Ideal for openings 28" 34" wide
- Cannot be cut

1X-BARN DOOR





### **CHOOSE YOUR KIT & COLOR**





Barn Door Kit W/Soft Close & Privacy





BD045M72MG1MGE36084



### **HARDWARE KIT CONTENTS**



Barn Door



Bent Strap (with Bolt, Washer and Acorn Nut)



Long Track Spacer



Track Mount Lag Screws (Direct to Stud)



Track Mount Lag Bolts



Track Mount Washer



Left End Stop



Allen Key



Right End Stop



Flip Toggle Anchor



**Bolt Support** Insert



Flat Track



Handle



Anti-Jump Block



Floor Door Guide



Barn Door Track Joiner Plugs



Carriage Anchor 1  $\frac{1}{4}$  inch (Option)

### **OPTION**



Wall Door Guide



Floor Door Guide

## #inspiredbyrenin



1141 RYDER STREET TUPELO, MS 38804 110 WAI KER DRIVE BRAMPTON, ON L6T 4H6 **T.** (800) 493-5263 **F.** (905) 791-7930

W. RENIN.COM E. INFO@RENIN.COM Follow Us