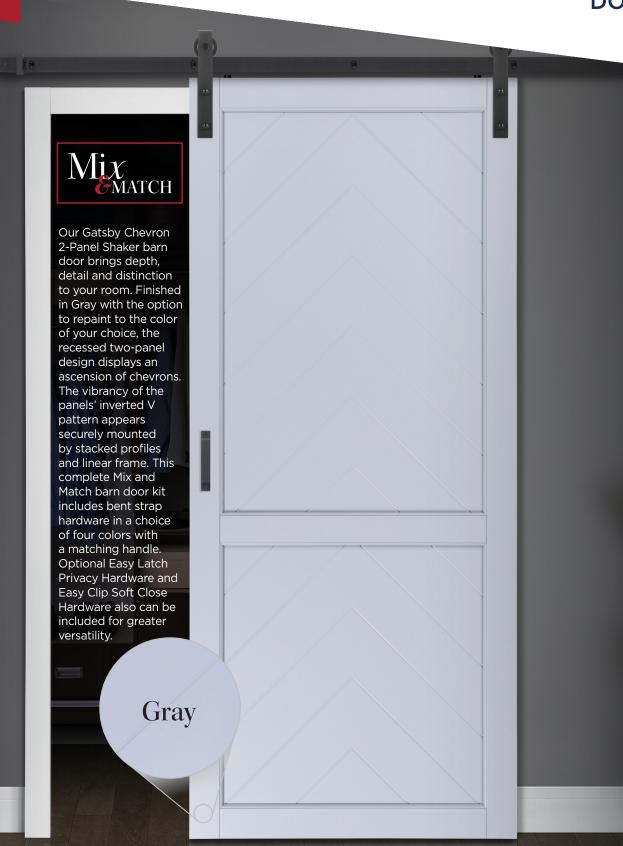

**GATSBY** 

in Gray - BD045

2021

Mix & Match

## **GATSBY**

#### Barn Door

# NEW Gatsby Barn Door Kit | BD045

36" x 84" x 1-3/8"

- Complete kit to create and hang a barn door includes Bent Strap, 78 3/4" track and a handle
- · Ready to install with pre-drilled mounting holes and bottom dado groove guide
- Trackless door design keeps floor opening clear and hazard-free
- Solid MDF Construction
- · Pre-finished in gray paint, can be painted
- Ideal for openings 28" 34" wide
- Cannot be cut