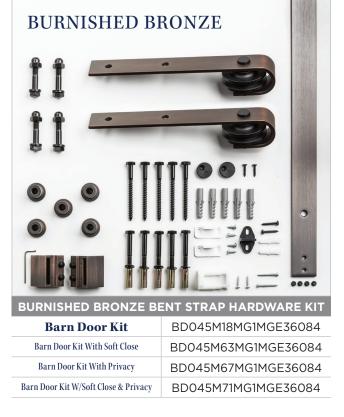

### **HARDWARE KIT CONTENTS**

Barn Door

Bent Strap (with Bolt, Washer and Acorn Nut)

Long Track Spacer

Track Mount Lag Screws (Direct to Stud)

Track Mount Lag Bolts

Track Mount Washer

Left End Stop

Allen Key

Right End Stop

Flip Toggle Anchor

**Bolt Support** Insert

Flat Track

Handle

Anti-Jump Block

Floor Door Guide

Barn Door Track Joiner Plugs

Carriage Anchor 1  $\frac{1}{4}$  inch (Option)