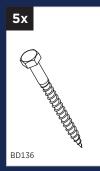

### **HARDWARE KIT CONTENTS**

Barn Door

Bent Strap (with Bolt, Washer and Acorn Nut)

Long Track Spacer

Track Mount Lag Screws (Direct to Stud)

Track Mount Lag Bolts

Track Mount Washer

Left End Stop

Allen Key

Right End Stop

Flip Toggle Anchor

**Bolt Support** Insert

Flat Track

Handle

Anti-Jump Block

Floor Door Guide