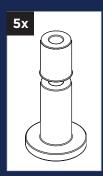

### **HARDWARE KIT CONTENTS**

Barn Door

Bent Strap (with Bolt, Washer and Acorn Nut)

Long Track Spacer

Track Mount Lag Screws (Direct to Stud)

Track Mount Lag Bolts

Track Mount Washer

Left End Stop

Allen Key

Right End Stop

Flip Toggle Anchor

**Bolt Support** Insert

Flat Track

Handle

Anti-Jump Block

Floor Door Guide