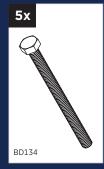

### **HARDWARE KIT CONTENTS**

Barn Door

Bent Strap (with Bolt, Washer and Acorn Nut)

Long Track Spacer

Track Mount Lag Screws (Direct to Stud)

Track Mount Lag Bolts

Track Mount Washer

Left End Stop

Allen Key

Right End Stop

Flip Toggle Anchor

**Bolt Support** Insert

Flat Track

Handle

Anti-Jump Block

Floor Door Guide