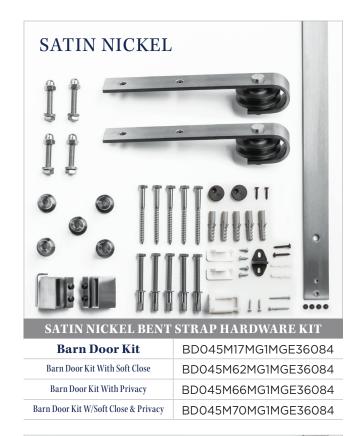

### **HARDWARE KIT CONTENTS**

Barn Door

Bent Strap (with Bolt, Washer and Acorn Nut)

Long Track Spacer

Track Mount Lag Screws (Direct to Stud)

Track Mount Lag Bolts

Track Mount Washer

Left End Stop

Allen Key

Right End Stop

Flip Toggle Anchor

**Bolt Support** Insert

Flat Track

Handle

Anti-Jump Block

Floor Door Guide

Barn Door Track Joiner Plugs

Carriage Anchor 1  $\frac{1}{4}$  inch (Option)