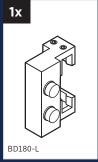

### **HARDWARE KIT CONTENTS**

Barn Door

Bent Strap (with Bolt, Washer and Acorn Nut)

Long Track Spacer

Track Mount Lag Screws (Direct to Stud)

Track Mount Lag Bolts

Track Mount Washer

Left End Stop

Allen Key

Right End Stop

Flip Toggle Anchor

**Bolt Support** Insert

Flat Track

Handle

Anti-Jump Block

Floor Door Guide