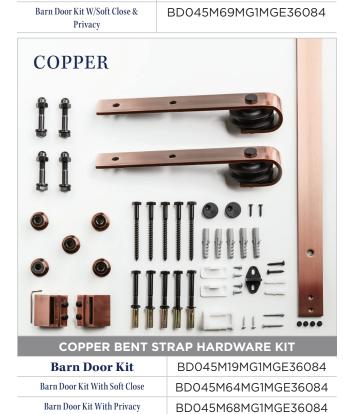

### **HARDWARE KIT CONTENTS**

Barn Door

Bent Strap (with Bolt, Washer and Acorn Nut)

Long Track Spacer

Track Mount Lag Screws (Direct to Stud)

Track Mount Lag Bolts

Track Mount Washer

Left End Stop

Allen Key

Right End Stop

Flip Toggle Anchor

**Bolt Support** Insert

Flat Track

Handle

Anti-Jump Block

Floor Door Guide

Barn Door Track Joiner Plugs

Carriage Anchor 1  $\frac{1}{4}$  inch (Option)