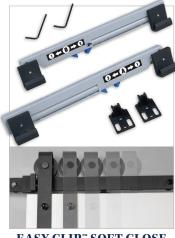

## **CHOOSE AN ACCESSORY**

EASY CLIP™ SOFT CLOSE HARDWARE

BDR960-2040-MB

Provides Soft-Close and soft-open operation of the door.

EASY LATCH HARDWARE (Barn Door privacy locking mechanism)

BDF8000-MB

Give you the privacy you need in your home without compromising style or function.