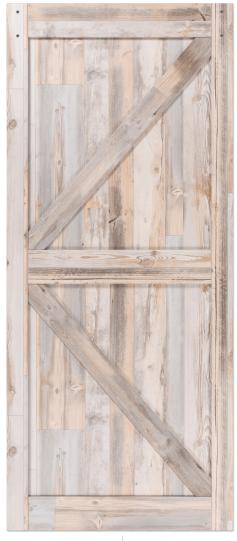

# **DRIFTWOOD**

Barn Door

DRIFTWOOD

BD052W09DW1DWE36084

1 X - BARN DOOR

36" x 84" x 1-3/8"

# NEW Driftwood Barn Door Kit | BD052

- Complete kit to create and hang a barn door includes Bent Strap, 78  $\frac{3}{4}$ " track and a handle
- · Ready to install with pre-drilled mounting holes and bottom dado groove guide
- Trackless door design keeps floor opening clear and hazard-free
- Durable and scratch resistant finish
- · No priming, painting or staining required
- Ideal for openings 28" 34" wide
- · Cannot be cut, painted or stained