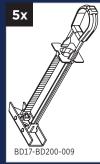

#### **HARDWARE KIT CONTENTS**

Barn Door

Bent Strap (with Bolt, Washer and Acorn Nut)

Long Track Spacer

Track Mount Lag Screws (Direct to Stud)

Track Mount Lag Bolts

Track Mount Washer

Left End Stop

Allen Key

Right End Stop

Flip Toggle Anchor

**Bolt Support** Insert

Flat Track

Handle

Anti-Jump Block

Floor Door Guide