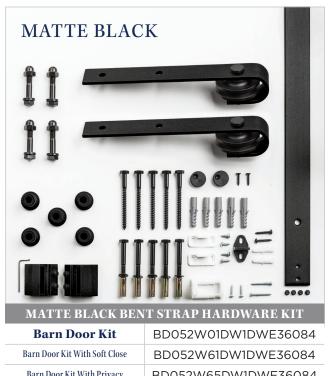

## **CHOOSE YOUR KIT & COLOR**

| Barn Door Kit                           | BD052W0IDWIDWE36084 |
|-----------------------------------------|---------------------|
| Barn Door Kit With Soft Close           | BD052W61DW1DWE36084 |
| Barn Door Kit With Privacy              | BD052W65DW1DWE36084 |
| Barn Door Kit W/Soft Close &<br>Privacy | BD052W69DW1DWE36084 |
| COPPER                                  |                     |

#### **HARDWARE KIT CONTENTS**

Barn Door

Bent Strap (with Bolt, Washer and Acorn Nut)

Long Track Spacer

Track Mount Lag Screws (Direct to Stud)

Track Mount Lag Bolts

Track Mount Washer

Left End Stop

Allen Key

Right End Stop

Flip Toggle Anchor

**Bolt Support** Insert

Flat Track

Handle

Anti-Jump Block

Floor Door Guide

Barn Door Track Joiner Plugs

Carriage Anchor 1  $\frac{1}{4}$  inch (Option)

### **OPTION**

Wall Door Guide

Floor Door Guide