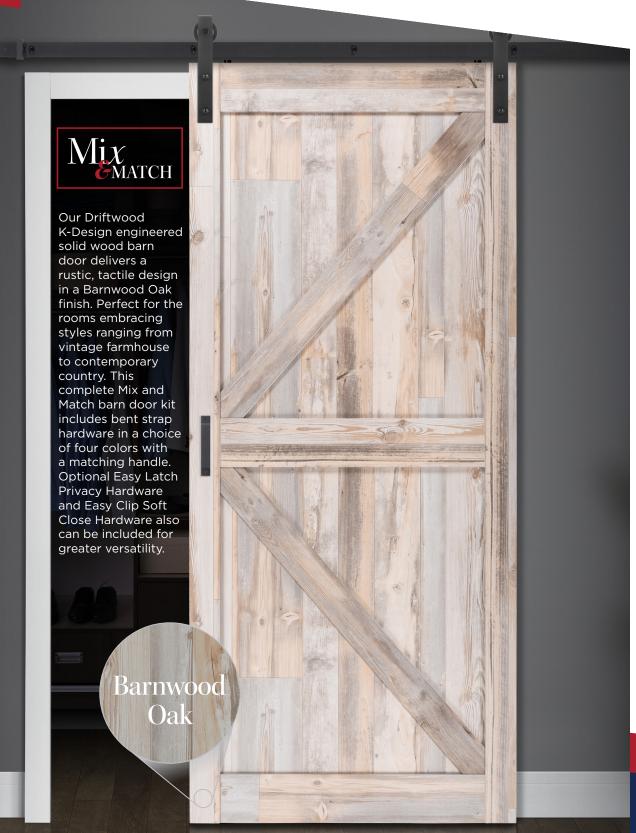

2021

Mix & Match

in Barnwood Oak - BD052

# **DRIFTWOOD**

Barn Door

DRIFTWOOD

BD052W09DW1DWE36084

1 X - BARN DOOR

36" x 84" x 1-3/8"

# NEW Driftwood Barn Door Kit | BD052

- Complete kit to create and hang a barn door includes Bent Strap, 78  $\frac{3}{4}$ " track and a handle
- · Ready to install with pre-drilled mounting holes and bottom dado groove guide
- Trackless door design keeps floor opening clear and hazard-free
- Durable and scratch resistant finish
- · No priming, painting or staining required
- Ideal for openings 28" 34" wide
- · Cannot be cut, painted or stained