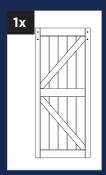

# **DRIFTWOOD**

Barn Door

DRIFTWOOD

BD052W09DW1DWE36084

1 X - BARN DOOR

36" x 84" x 1-3/8"