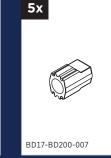

required
- Ideal for openings 28" 34" wide
- · Cannot be cut, painted or stained





## **CHOOSE YOUR KIT & COLOR**



| Barn Door Kit                           | BD052W0IDWIDWE36084 |
|-----------------------------------------|---------------------|
| Barn Door Kit With Soft Close           | BD052W61DW1DWE36084 |
| Barn Door Kit With Privacy              | BD052W65DW1DWE36084 |
| Barn Door Kit W/Soft Close &<br>Privacy | BD052W69DW1DWE36084 |
| COPPER                                  |                     |









#### **HARDWARE KIT CONTENTS**



Barn Door



Bent Strap (with Bolt, Washer and Acorn Nut)



Long Track Spacer



Track Mount Lag Screws (Direct to Stud)



Track Mount Lag Bolts



Track Mount Washer



Left End Stop



Allen Key



Right End Stop



Flip Toggle Anchor



**Bolt Support** Insert



Flat Track



Handle



Anti-Jump Block



Floor Door Guide



Barn Door Track Joiner Plugs



Carriage Anchor 1  $\frac{1}{4}$  inch (Option)

### **OPTION**



Wall Door Guide



Floor Door Guide

# #inspiredbyrenin



1141 RYDER STREET TUPELO, MS 38804 110 WAI KER DRIVE BRAMPTON, ON L6T 4H6 **T.** (800) 493-5263 **F.** (905) 791-7930

W. RENIN.COM E. INFO@RENIN.COM Follow Us