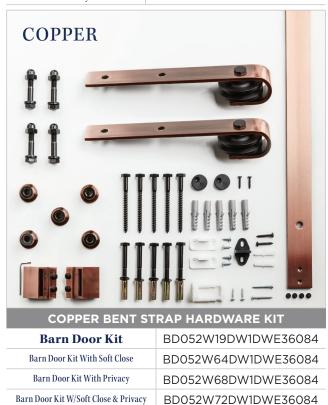

## **CHOOSE YOUR KIT & COLOR**

| Barn Door Kit                           | BD052W0IDWIDWE36084 |
|-----------------------------------------|---------------------|
| Barn Door Kit With Soft Close           | BD052W61DW1DWE36084 |
| Barn Door Kit With Privacy              | BD052W65DW1DWE36084 |
| Barn Door Kit W/Soft Close &<br>Privacy | BD052W69DW1DWE36084 |
| COPPER                                  |                     |

#### **HARDWARE KIT CONTENTS**

Barn Door

Bent Strap (with Bolt, Washer and Acorn Nut)

Long Track Spacer

Track Mount Lag Screws (Direct to Stud)

Track Mount Lag Bolts

Track Mount Washer

Left End Stop

Allen Key

Right End Stop

Flip Toggle Anchor

**Bolt Support** Insert

Flat Track

Handle

Anti-Jump Block

Floor Door Guide

Barn Door Track Joiner Plugs

Carriage Anchor 1  $\frac{1}{4}$  inch (Option)

### **OPTION**

Wall Door Guide

Floor Door Guide