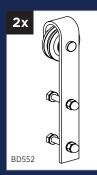

#### **HARDWARE KIT CONTENTS**

Barn Door

Bent Strap (with Bolt, Washer and Acorn Nut)

Long Track Spacer

Track Mount Lag Screws (Direct to Stud)

Track Mount Lag Bolts

Track Mount Washer

Left End Stop