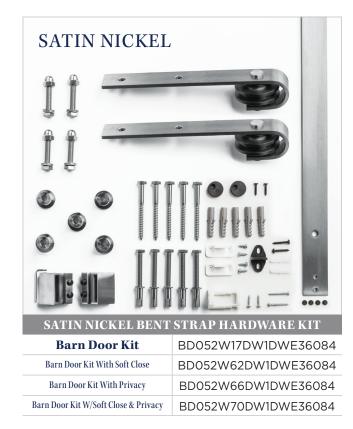

#### **HARDWARE KIT CONTENTS**

Barn Door

Bent Strap (with Bolt, Washer and Acorn Nut)

Long Track Spacer

Track Mount Lag Screws (Direct to Stud)

Track Mount Lag Bolts

Track Mount Washer

Left End Stop

Allen Key

Right End Stop

Flip Toggle Anchor

**Bolt Support** Insert

Flat Track

Handle

Anti-Jump Block

Floor Door Guide

Barn Door Track Joiner Plugs

Carriage Anchor 1  $\frac{1}{4}$  inch (Option)

### **OPTION**

Wall Door Guide

Floor Door Guide