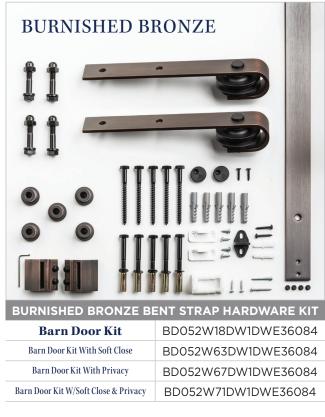

#### **HARDWARE KIT CONTENTS**

Barn Door

Bent Strap (with Bolt, Washer and Acorn Nut)

Long Track Spacer

Track Mount Lag Screws (Direct to Stud)

Track Mount Lag Bolts

Track Mount Washer

Left End Stop

Allen Key

Right End Stop

Flip Toggle Anchor

**Bolt Support** Insert

Flat Track

Handle

Anti-Jump Block

Floor Door Guide

Barn Door Track Joiner Plugs

Carriage Anchor 1  $\frac{1}{4}$  inch (Option)

### **OPTION**

Wall Door Guide

Floor Door Guide