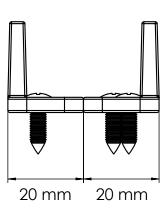

## **Wall Mount Guides**

info@renin.com

www.renin.com

PART NUMBER: 4H6 PRODUCT NAME:

HW99161

Barn Door Hardware Wall & Floor Mount Guides

DESCRIPTION

Optional White/Black Wall or Floor Mounted Bottom Guides

Guides SHEET No: