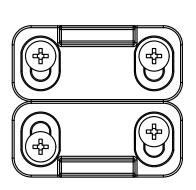

## Floor Mount Guides

ALL DRAWNES DESIGN. SPECIFICATIONS AND COPIES FURNISHED BY REINN CANADA ARE AND SHALL REMAIN AS ITS EXCLUSIVE PROPERTY AND ARE NOT TO BE USED ON ANY OTHER PROJECT OR REPRODUCED, COPIED, ALTERED AND HODIFED IN WHOLE OR IN PART AND FOR WHATEVER PURPOSE INTENDED WITHOUT THE WHITET DO DESIGN FOR THE FORMER. THE WATER TO BE RETURNED TO BEMIN UPON REQUEST OR UPON THE COMPRETION OF THE PROJECT.

info@renin.com

www.renin.com

PART NUMBER: 4H6 PRODUCT NAME:

HW99161

Barn Door Hardware Wall & Floor Mount Guides

DESCRIPTION

Optional White/Black Wall or Floor Mounted Bottom Guides

Guides SHEET No: